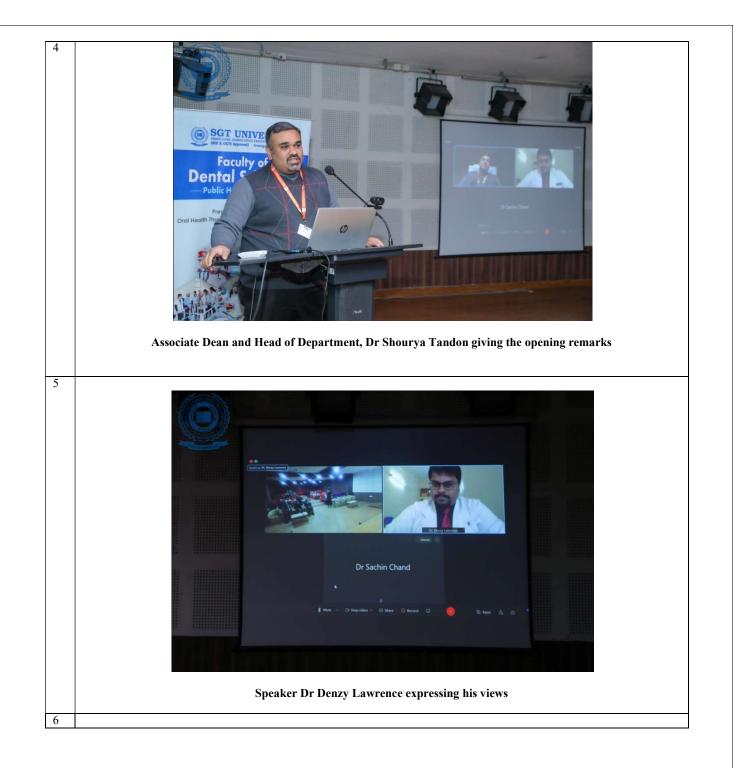

## Event/Activities under Academic Association Event Proposal / Completion Report

| #   | Scope                                                 | Description                                                                                                                 |  |  |
|-----|-------------------------------------------------------|-----------------------------------------------------------------------------------------------------------------------------|--|--|
| 1   | Faculty                                               | Faculty of Dental Sciences                                                                                                  |  |  |
| 2   | Name of Academic Association                          | Innova8 Oral Health Care                                                                                                    |  |  |
| 3 4 | Title of the Event/Activity<br>Objective of the event | Reaching the unreached (Community Outreach Programmes)                                                                      |  |  |
| -   | Objective of the event                                | To improve learning and promoting civic engagement and strengthening communities<br>through addressing their societal needs |  |  |
| 5   | Date – Time/Duration                                  | 21 <sup>st</sup> December 2021 11am-1pm                                                                                     |  |  |
| 6   | Place/Venue                                           | TV Studio, B Block, Cisco Webex Platform                                                                                    |  |  |
| 7   | Name of Faculty Coordinator                           | Dr Sachin Chand (Convenor), Dr Meenakshi Chopra (Co-Convenor), Dr Abhinav<br>Bhargava (Moderator)                           |  |  |
| 8   | Name of Students' Organizer(s) *1                     | ishan Taneja, Mukul Mahalwal, Anchal Gupta, Harsimran Kaur, Simran Toor, Lokesh,<br>Siddhant Sachdeva                       |  |  |
| 9   | Fund Approved, if any *2                              | NA                                                                                                                          |  |  |
| 10  | Fund Settling Date *2(forclosure)                     | NA                                                                                                                          |  |  |
| 11  | Brief Report of the event *3                          | Community outreach programs are important tools for bringing health education and                                           |  |  |
|     |                                                       | screening services directly to community members and help in reducing health                                                |  |  |
|     |                                                       | disparities. Community outreach opportunities provide ways for people to make                                               |  |  |
|     |                                                       | difference in someone's life and realize the beauty of selflessness. Keeping this in mind                                   |  |  |
|     |                                                       | INNOVA8 Oral Health Care, an academic association constituted under the Department                                          |  |  |
|     |                                                       | of Public Health Dentistry, Faculty of Dental Sciences, SGT University organized a                                          |  |  |
|     |                                                       | webinar on the topic "Reaching the Unreached (Community Outreach Programs) on 21st                                          |  |  |
|     |                                                       | December 2021 from 11 am to 1 pm for BDS third Year, BDS final Year and Interns.                                            |  |  |
|     |                                                       | The guest speaker was Dr. Denzy Lawrence (Assistant Professor, Department of Public                                         |  |  |
|     |                                                       | Health Dentistry, Bapuji Dental College, Davangere, Karnataka). He covered various                                          |  |  |
|     |                                                       | aspects of conducting successful community outreach programs and he also motivated                                          |  |  |
|     |                                                       | undergraduate students to take part in outreach activities with zeal and enthusiasm.                                        |  |  |
|     |                                                       | Complete organization and conduction of the event were undertaken by the office                                             |  |  |
|     |                                                       | bearers of the academic association. Student Secretary of the association & BDS Fnal                                        |  |  |
|     |                                                       | year student, Mr. Mukul Mahalwal was the Master of Ceremony and the speaker was                                             |  |  |
|     |                                                       | introduced by another BDS Final Year student Mr. Ishan Taneja, student representative                                       |  |  |
|     |                                                       | of the academic association. The vote of thanks was delivered by BDS Final year student                                     |  |  |
|     |                                                       | Ms. Anchal Gupta, student executive member of the academic association.Dr. Sachin                                           |  |  |
|     |                                                       |                                                                                                                             |  |  |
|     |                                                       | Chand, advisor & Dr. Meenakshi Chopra, co-advisor of the academic association were                                          |  |  |
|     |                                                       | convenor and co-convenor respectively of the event which was moderated by Dr.                                               |  |  |
|     |                                                       | Abhinav Bhargava, co-advisor of the academic association. Dr. Anil Gupta, Dean,                                             |  |  |
|     |                                                       | Faculty of Dental Sciences graces the occasion and gave his valuable insight. Dr.                                           |  |  |
|     |                                                       | Shourya Tandon, Associate Dean & Professor, and Head, Department of Public Health                                           |  |  |
|     |                                                       | Dentistry gave his insightful remarks and rightfully justified the need to undertake such                                   |  |  |
|     |                                                       | outreach activities in the field of Public Health Dentistry. Sir, also highlighted the                                      |  |  |
|     |                                                       | various outreach endeavors which we have been undertaking on behalf of SGT                                                  |  |  |
|     |                                                       | University. The webinar was attended both physically and virtuallyby over 100                                               |  |  |
|     |                                                       | participants mainly interns, final year students, third-year students, and faculty                                          |  |  |
|     |                                                       | members. The event was a fruitful learning session, was appreciated by students and                                         |  |  |
|     |                                                       |                                                                                                                             |  |  |
|     |                                                       | interns for the valuable and relevant information, and left students wanting to attend                                      |  |  |
|     |                                                       | outreach dental programs in the future.                                                                                     |  |  |
| +   |                                                       |                                                                                                                             |  |  |