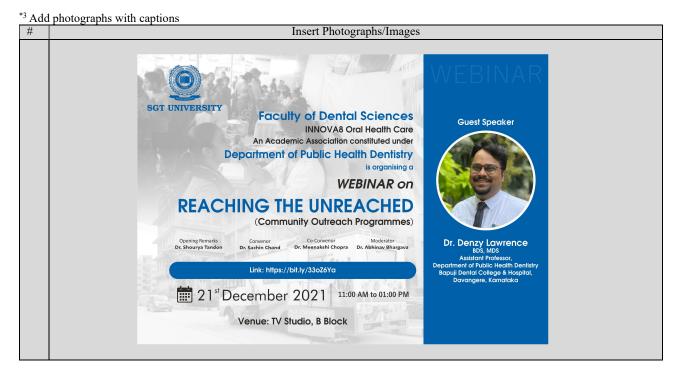

## Event/Activities under Academic Association Event Proposal / Completion Report

| #   | Scope                                                 | Description                                                                                                                 |  |  |
|-----|-------------------------------------------------------|-----------------------------------------------------------------------------------------------------------------------------|--|--|
| 1   | Faculty                                               | Faculty of Dental Sciences                                                                                                  |  |  |
| 2   | Name of Academic Association                          | Innova8 Oral Health Care                                                                                                    |  |  |
| 3 4 | Title of the Event/Activity<br>Objective of the event | Reaching the unreached (Community Outreach Programmes)                                                                      |  |  |
| -   | Objective of the event                                | To improve learning and promoting civic engagement and strengthening communities<br>through addressing their societal needs |  |  |
| 5   | Date – Time/Duration                                  | 21 <sup>st</sup> December 2021 11am-1pm                                                                                     |  |  |
| 6   | Place/Venue                                           | TV Studio, B Block, Cisco Webex Platform                                                                                    |  |  |
| 7   | Name of Faculty Coordinator                           | Dr Sachin Chand (Convenor), Dr Meenakshi Chopra (Co-Convenor), Dr Abhinav<br>Bhargava (Moderator)                           |  |  |
| 8   | Name of Students' Organizer(s) *1                     | ishan Taneja, Mukul Mahalwal, Anchal Gupta, Harsimran Kaur, Simran Toor, Lokesh,<br>Siddhant Sachdeva                       |  |  |
| 9   | Fund Approved, if any *2                              | NA                                                                                                                          |  |  |
| 10  | Fund Settling Date *2(forclosure)                     | NA                                                                                                                          |  |  |
| 11  | Brief Report of the event *3                          | Community outreach programs are important tools for bringing health education and                                           |  |  |
|     |                                                       | screening services directly to community members and help in reducing health                                                |  |  |
|     |                                                       | disparities. Community outreach opportunities provide ways for people to make                                               |  |  |
|     |                                                       | difference in someone's life and realize the beauty of selflessness. Keeping this in mind                                   |  |  |
|     |                                                       | INNOVA8 Oral Health Care, an academic association constituted under the Department                                          |  |  |
|     |                                                       | of Public Health Dentistry, Faculty of Dental Sciences, SGT University organized a                                          |  |  |
|     |                                                       | webinar on the topic "Reaching the Unreached (Community Outreach Programs) on 21st                                          |  |  |
|     |                                                       | December 2021 from 11 am to 1 pm for BDS third Year, BDS final Year and Interns.                                            |  |  |
|     |                                                       | The guest speaker was Dr. Denzy Lawrence (Assistant Professor, Department of Public                                         |  |  |
|     |                                                       | Health Dentistry, Bapuji Dental College, Davangere, Karnataka). He covered various                                          |  |  |
|     |                                                       | aspects of conducting successful community outreach programs and he also motivated                                          |  |  |
|     |                                                       | undergraduate students to take part in outreach activities with zeal and enthusiasm.                                        |  |  |
|     |                                                       | Complete organization and conduction of the event were undertaken by the office                                             |  |  |
|     |                                                       | bearers of the academic association. Student Secretary of the association & BDS Fnal                                        |  |  |
|     |                                                       | year student, Mr. Mukul Mahalwal was the Master of Ceremony and the speaker was                                             |  |  |
|     |                                                       | introduced by another BDS Final Year student Mr. Ishan Taneja, student representative                                       |  |  |
|     |                                                       | of the academic association. The vote of thanks was delivered by BDS Final year student                                     |  |  |
|     |                                                       | Ms. Anchal Gupta, student executive member of the academic association.Dr. Sachin                                           |  |  |
|     |                                                       |                                                                                                                             |  |  |
|     |                                                       | Chand, advisor & Dr. Meenakshi Chopra, co-advisor of the academic association were                                          |  |  |
|     |                                                       | convenor and co-convenor respectively of the event which was moderated by Dr.                                               |  |  |
|     |                                                       | Abhinav Bhargava, co-advisor of the academic association. Dr. Anil Gupta, Dean,                                             |  |  |
|     |                                                       | Faculty of Dental Sciences graces the occasion and gave his valuable insight. Dr.                                           |  |  |
|     |                                                       | Shourya Tandon, Associate Dean & Professor, and Head, Department of Public Health                                           |  |  |
|     |                                                       | Dentistry gave his insightful remarks and rightfully justified the need to undertake such                                   |  |  |
|     |                                                       | outreach activities in the field of Public Health Dentistry. Sir, also highlighted the                                      |  |  |
|     |                                                       | various outreach endeavors which we have been undertaking on behalf of SGT                                                  |  |  |
|     |                                                       | University. The webinar was attended both physically and virtuallyby over 100                                               |  |  |
|     |                                                       | participants mainly interns, final year students, third-year students, and faculty                                          |  |  |
|     |                                                       | members. The event was a fruitful learning session, was appreciated by students and                                         |  |  |
|     |                                                       |                                                                                                                             |  |  |
|     |                                                       | interns for the valuable and relevant information, and left students wanting to attend                                      |  |  |
|     |                                                       | outreach dental programs in the future.                                                                                     |  |  |
| +   |                                                       |                                                                                                                             |  |  |