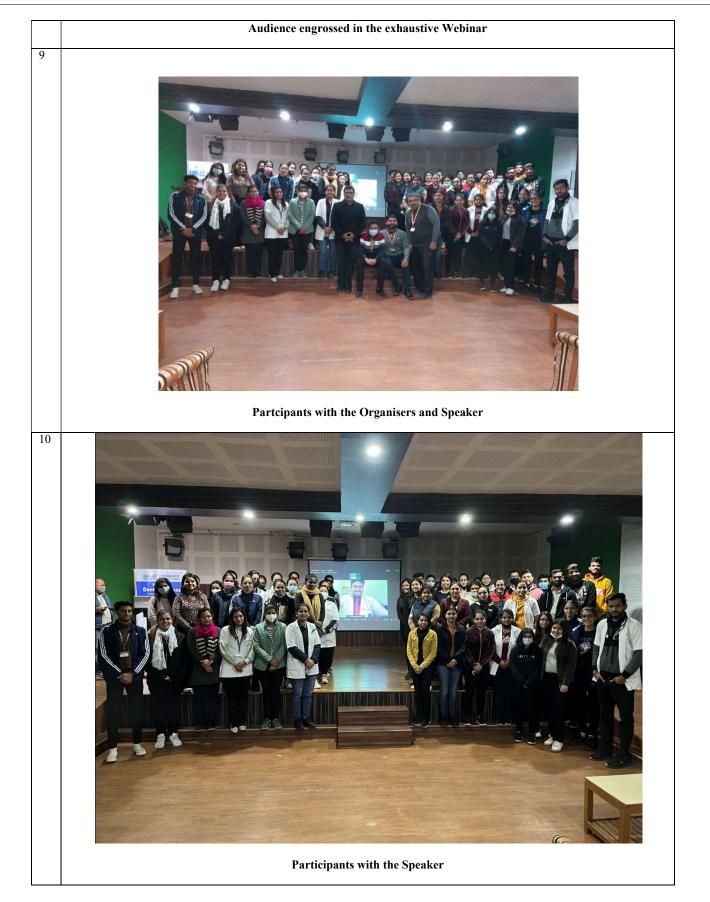

## Event/Activities under Academic Association Event Proposal / Completion Report

| #   | Scope                                                 | Description                                                                                                                 |  |  |
|-----|-------------------------------------------------------|-----------------------------------------------------------------------------------------------------------------------------|--|--|
| 1   | Faculty                                               | Faculty of Dental Sciences                                                                                                  |  |  |
| 2   | Name of Academic Association                          | Innova8 Oral Health Care                                                                                                    |  |  |
| 3 4 | Title of the Event/Activity<br>Objective of the event | Reaching the unreached (Community Outreach Programmes)                                                                      |  |  |
| -   | Objective of the event                                | To improve learning and promoting civic engagement and strengthening communities<br>through addressing their societal needs |  |  |
| 5   | Date – Time/Duration                                  | 21 <sup>st</sup> December 2021 11am-1pm                                                                                     |  |  |
| 6   | Place/Venue                                           | TV Studio, B Block, Cisco Webex Platform                                                                                    |  |  |
| 7   | Name of Faculty Coordinator                           | Dr Sachin Chand (Convenor), Dr Meenakshi Chopra (Co-Convenor), Dr Abhinav<br>Bhargava (Moderator)                           |  |  |
| 8   | Name of Students' Organizer(s) *1                     | ishan Taneja, Mukul Mahalwal, Anchal Gupta, Harsimran Kaur, Simran Toor, Lokesh,<br>Siddhant Sachdeva                       |  |  |
| 9   | Fund Approved, if any *2                              | NA                                                                                                                          |  |  |
| 10  | Fund Settling Date *2(forclosure)                     | NA                                                                                                                          |  |  |
| 11  | Brief Report of the event *3                          | Community outreach programs are important tools for bringing health education and                                           |  |  |
|     |                                                       | screening services directly to community members and help in reducing health                                                |  |  |
|     |                                                       | disparities. Community outreach opportunities provide ways for people to make                                               |  |  |
|     |                                                       | difference in someone's life and realize the beauty of selflessness. Keeping this in mind                                   |  |  |
|     |                                                       | INNOVA8 Oral Health Care, an academic association constituted under the Department                                          |  |  |
|     |                                                       | of Public Health Dentistry, Faculty of Dental Sciences, SGT University organized a                                          |  |  |
|     |                                                       | webinar on the topic "Reaching the Unreached (Community Outreach Programs) on 21st                                          |  |  |
|     |                                                       | December 2021 from 11 am to 1 pm for BDS third Year, BDS final Year and Interns.                                            |  |  |
|     |                                                       | The guest speaker was Dr. Denzy Lawrence (Assistant Professor, Department of Public                                         |  |  |
|     |                                                       | Health Dentistry, Bapuji Dental College, Davangere, Karnataka). He covered various                                          |  |  |
|     |                                                       | aspects of conducting successful community outreach programs and he also motivated                                          |  |  |
|     |                                                       | undergraduate students to take part in outreach activities with zeal and enthusiasm.                                        |  |  |
|     |                                                       | Complete organization and conduction of the event were undertaken by the office                                             |  |  |
|     |                                                       | bearers of the academic association. Student Secretary of the association & BDS Fnal                                        |  |  |
|     |                                                       | year student, Mr. Mukul Mahalwal was the Master of Ceremony and the speaker was                                             |  |  |
|     |                                                       | introduced by another BDS Final Year student Mr. Ishan Taneja, student representative                                       |  |  |
|     |                                                       | of the academic association. The vote of thanks was delivered by BDS Final year student                                     |  |  |
|     |                                                       | Ms. Anchal Gupta, student executive member of the academic association.Dr. Sachin                                           |  |  |
|     |                                                       |                                                                                                                             |  |  |
|     |                                                       | Chand, advisor & Dr. Meenakshi Chopra, co-advisor of the academic association were                                          |  |  |
|     |                                                       | convenor and co-convenor respectively of the event which was moderated by Dr.                                               |  |  |
|     |                                                       | Abhinav Bhargava, co-advisor of the academic association. Dr. Anil Gupta, Dean,                                             |  |  |
|     |                                                       | Faculty of Dental Sciences graces the occasion and gave his valuable insight. Dr.                                           |  |  |
|     |                                                       | Shourya Tandon, Associate Dean & Professor, and Head, Department of Public Health                                           |  |  |
|     |                                                       | Dentistry gave his insightful remarks and rightfully justified the need to undertake such                                   |  |  |
|     |                                                       | outreach activities in the field of Public Health Dentistry. Sir, also highlighted the                                      |  |  |
|     |                                                       | various outreach endeavors which we have been undertaking on behalf of SGT                                                  |  |  |
|     |                                                       | University. The webinar was attended both physically and virtuallyby over 100                                               |  |  |
|     |                                                       | participants mainly interns, final year students, third-year students, and faculty                                          |  |  |
|     |                                                       | members. The event was a fruitful learning session, was appreciated by students and                                         |  |  |
|     |                                                       |                                                                                                                             |  |  |
|     |                                                       | interns for the valuable and relevant information, and left students wanting to attend                                      |  |  |
|     |                                                       | outreach dental programs in the future.                                                                                     |  |  |
| +   |                                                       |                                                                                                                             |  |  |