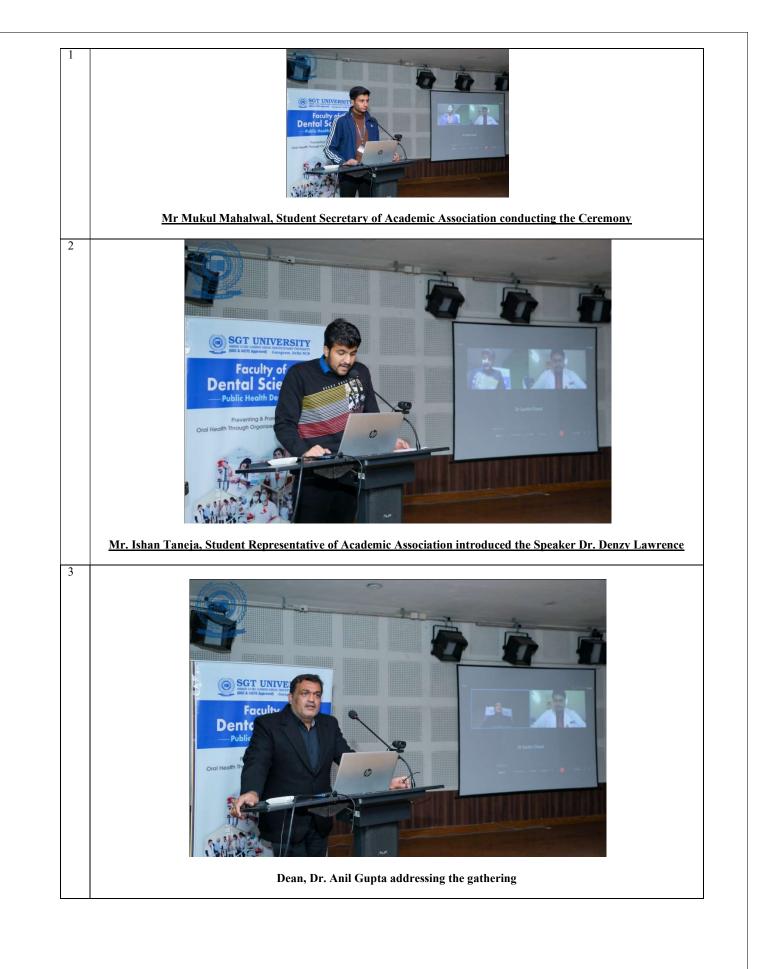

## Event/Activities under Academic Association Event Proposal / Completion Report

| #   | Scope                                                 | Description                                                                                                                 |  |  |
|-----|-------------------------------------------------------|-----------------------------------------------------------------------------------------------------------------------------|--|--|
| 1   | Faculty                                               | Faculty of Dental Sciences                                                                                                  |  |  |
| 2   | Name of Academic Association                          | Innova8 Oral Health Care                                                                                                    |  |  |
| 3 4 | Title of the Event/Activity<br>Objective of the event | Reaching the unreached (Community Outreach Programmes)                                                                      |  |  |
| -   | Objective of the event                                | To improve learning and promoting civic engagement and strengthening communities<br>through addressing their societal needs |  |  |
| 5   | Date – Time/Duration                                  | 21 <sup>st</sup> December 2021 11am-1pm                                                                                     |  |  |
| 6   | Place/Venue                                           | TV Studio, B Block, Cisco Webex Platform                                                                                    |  |  |
| 7   | Name of Faculty Coordinator                           | Dr Sachin Chand (Convenor), Dr Meenakshi Chopra (Co-Convenor), Dr Abhinav<br>Bhargava (Moderator)                           |  |  |
| 8   | Name of Students' Organizer(s) *1                     | ishan Taneja, Mukul Mahalwal, Anchal Gupta, Harsimran Kaur, Simran Toor, Lokesh,<br>Siddhant Sachdeva                       |  |  |
| 9   | Fund Approved, if any *2                              | NA                                                                                                                          |  |  |
| 10  | Fund Settling Date *2(forclosure)                     | NA                                                                                                                          |  |  |
| 11  | Brief Report of the event *3                          | Community outreach programs are important tools for bringing health education and                                           |  |  |
|     |                                                       | screening services directly to community members and help in reducing health                                                |  |  |
|     |                                                       | disparities. Community outreach opportunities provide ways for people to make                                               |  |  |
|     |                                                       | difference in someone's life and realize the beauty of selflessness. Keeping this in mind                                   |  |  |
|     |                                                       | INNOVA8 Oral Health Care, an academic association constituted under the Department                                          |  |  |
|     |                                                       | of Public Health Dentistry, Faculty of Dental Sciences, SGT University organized a                                          |  |  |
|     |                                                       | webinar on the topic "Reaching the Unreached (Community Outreach Programs) on 21st                                          |  |  |
|     |                                                       | December 2021 from 11 am to 1 pm for BDS third Year, BDS final Year and Interns.                                            |  |  |
|     |                                                       | The guest speaker was Dr. Denzy Lawrence (Assistant Professor, Department of Public                                         |  |  |
|     |                                                       | Health Dentistry, Bapuji Dental College, Davangere, Karnataka). He covered various                                          |  |  |
|     |                                                       | aspects of conducting successful community outreach programs and he also motivated                                          |  |  |
|     |                                                       | undergraduate students to take part in outreach activities with zeal and enthusiasm.                                        |  |  |
|     |                                                       | Complete organization and conduction of the event were undertaken by the office                                             |  |  |
|     |                                                       | bearers of the academic association. Student Secretary of the association & BDS Fnal                                        |  |  |
|     |                                                       | year student, Mr. Mukul Mahalwal was the Master of Ceremony and the speaker was                                             |  |  |
|     |                                                       | introduced by another BDS Final Year student Mr. Ishan Taneja, student representative                                       |  |  |
|     |                                                       | of the academic association. The vote of thanks was delivered by BDS Final year student                                     |  |  |
|     |                                                       | Ms. Anchal Gupta, student executive member of the academic association.Dr. Sachin                                           |  |  |
|     |                                                       |                                                                                                                             |  |  |
|     |                                                       | Chand, advisor & Dr. Meenakshi Chopra, co-advisor of the academic association were                                          |  |  |
|     |                                                       | convenor and co-convenor respectively of the event which was moderated by Dr.                                               |  |  |
|     |                                                       | Abhinav Bhargava, co-advisor of the academic association. Dr. Anil Gupta, Dean,                                             |  |  |
|     |                                                       | Faculty of Dental Sciences graces the occasion and gave his valuable insight. Dr.                                           |  |  |
|     |                                                       | Shourya Tandon, Associate Dean & Professor, and Head, Department of Public Health                                           |  |  |
|     |                                                       | Dentistry gave his insightful remarks and rightfully justified the need to undertake such                                   |  |  |
|     |                                                       | outreach activities in the field of Public Health Dentistry. Sir, also highlighted the                                      |  |  |
|     |                                                       | various outreach endeavors which we have been undertaking on behalf of SGT                                                  |  |  |
|     |                                                       | University. The webinar was attended both physically and virtuallyby over 100                                               |  |  |
|     |                                                       | participants mainly interns, final year students, third-year students, and faculty                                          |  |  |
|     |                                                       | members. The event was a fruitful learning session, was appreciated by students and                                         |  |  |
|     |                                                       |                                                                                                                             |  |  |
|     |                                                       | interns for the valuable and relevant information, and left students wanting to attend                                      |  |  |
|     |                                                       | outreach dental programs in the future.                                                                                     |  |  |
| +   |                                                       |                                                                                                                             |  |  |